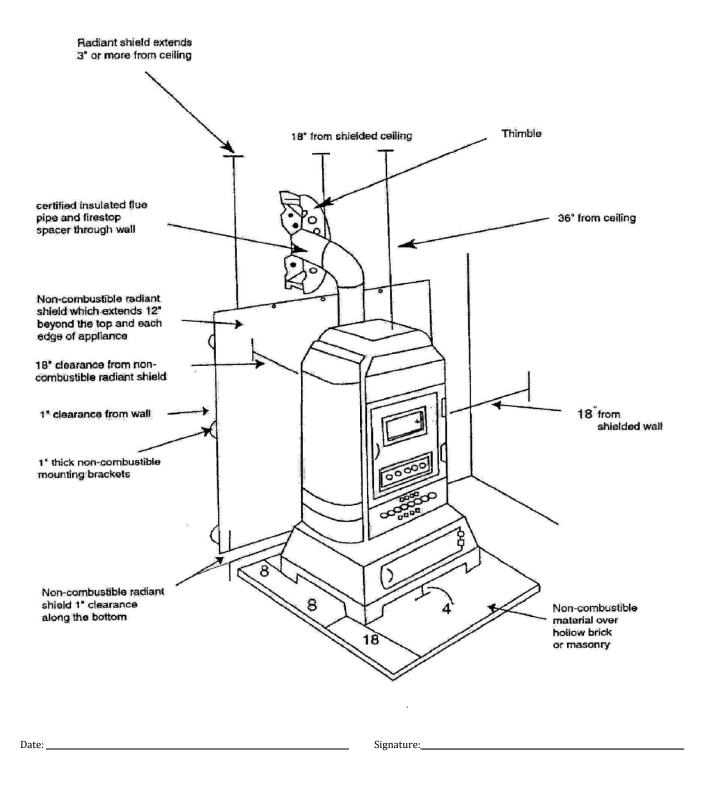

## RENTED DWELLING APPLICATION

Page 3 of 4

| Ins                                                                                                                             | ured:                                                                                                                                    | Policy No:                                       |                  |
|---------------------------------------------------------------------------------------------------------------------------------|------------------------------------------------------------------------------------------------------------------------------------------|--------------------------------------------------|------------------|
| Ad                                                                                                                              | dress:                                                                                                                                   |                                                  |                  |
|                                                                                                                                 | Broker: Broker Email:                                                                                                                    |                                                  |                  |
| ST                                                                                                                              | OVE OR OTHER NON CENTRAL HEATING APPLIANCE                                                                                               |                                                  |                  |
| 1.                                                                                                                              | Do you use your unit as a: ☐ Primary heat source ☐ Auxiliary heating source                                                              |                                                  |                  |
| 2.                                                                                                                              | Type: ☐ Ordinary Stove ☐ Airtight Stove ☐ Cooking Stove                                                                                  |                                                  |                  |
| 3.                                                                                                                              | Is the appliance: ☐ C.S.A. ☐ U.L.C. ☐Warnock Hersey                                                                                      |                                                  |                  |
| 4.                                                                                                                              | Manufacturer: Model:                                                                                                                     |                                                  | ☐ Age:           |
| 5.                                                                                                                              | Is there at least 18 inches clearance between the unit and any shielded combustil                                                        | ble material?                                    | ☐ YES ☐ NO       |
| 6.                                                                                                                              | 6. Is the floor shield extending at least 18 inches from the loading-side door and 8 inches on the other three sides?                    |                                                  | ☐ YES ☐ NO       |
| 7. The floor construction supporting the stove is: ☐ Concrete only ☐ Frame Only ☐ Frame Covered with a Non-Combustible Material |                                                                                                                                          | ☐ YES ☐ NO                                       |                  |
| 8.                                                                                                                              | Distance between stove and combustibles (furniture, drapes, carpet, etc.):                                                               | _                                                | ☐ YES ☐ NO       |
| FL                                                                                                                              | UE PIPE                                                                                                                                  |                                                  |                  |
| 1.                                                                                                                              | Is there at least 18 inches between the pipe and any combustible material?                                                               |                                                  | ☐ YES ☐ NO       |
| 2.                                                                                                                              | 2. If the pipe goes through the wall or ceiling, is there a metal thimble of at least 18 inches in diameter?                             |                                                  | ☐ YES ☐ NO       |
| 3.                                                                                                                              | 3. How often are the pipes cleaned?                                                                                                      |                                                  |                  |
| СН                                                                                                                              | IMNEY                                                                                                                                    |                                                  |                  |
| 1.                                                                                                                              | The chimney is:   Factory built  Other (describe)                                                                                        | Who installed?                                   |                  |
| 2.                                                                                                                              | Is chimney: ☐ C.S.A ☐ U.L.C. ☐ Warnock Hersey                                                                                            |                                                  |                  |
| 3.                                                                                                                              | If a metal chimney, is there at least 2 inches clearance between the chimney and                                                         | any combustible material?                        | ☐ YES ☐ NO       |
| 4.                                                                                                                              | Does the appliance share chimney with any other heating appliance?                                                                       |                                                  | ☐ YES ☐ NO       |
| 5.                                                                                                                              | Is the chimney professionally cleaned annually?                                                                                          | If no, how often?                                |                  |
| FII                                                                                                                             | REPLACE                                                                                                                                  |                                                  |                  |
| 1.                                                                                                                              | The fireplace is: $\square$ Masonry $\square$ Fireplace insert (o Clearance) $\square$ Freestanding model (Other)                        | etal fireplace $\square$ Prefabricated $\square$ | Fireplace insert |
| 2.                                                                                                                              | Provide installation date: Make:                                                                                                         | Model No.:                                       |                  |
| 3.                                                                                                                              | The chimney is: $\ \square$ Masonry lined $\ \square$ Masonry unlined $\ \square$ Factory built metal ch                                 | nimney                                           |                  |
| 4.                                                                                                                              | If a metal chimney, is it: $\square$ C.S.A. $\square$ U.L.C. $\square$ Warnock Hersey                                                    |                                                  |                  |
| 5.                                                                                                                              | Is the chimney professionally cleaned annually? If no,                                                                                   | how often?                                       |                  |
| INS                                                                                                                             | STALLATION OF UNIT AND CHIMNEY                                                                                                           |                                                  |                  |
| 1.                                                                                                                              | Was appliances installed by:                                                                                                             | nstallation) $\square$ A Qualified installe      | r                |
| 2.                                                                                                                              | Has the installation been inspected and approved by: $\Box$ Fire Department Official $\Box$ Building Inspector                           |                                                  |                  |
| 3.                                                                                                                              | . Has the heating appliance been installed with at least the recommended clearances shown on diagram (see over)? $\square$ YES $\square$ |                                                  |                  |
| 4.                                                                                                                              | If no, please provide details:                                                                                                           |                                                  |                  |
| MI                                                                                                                              | SCELLANEOUS INFORMATION                                                                                                                  |                                                  |                  |
| 1.                                                                                                                              | Do you use a metal container for ash removal?                                                                                            |                                                  | ☐ YES ☐ NO       |
| 2.                                                                                                                              | Approx. hours/day appliance is used:                                                                                                     |                                                  |                  |
| 3.                                                                                                                              | Approx. number of woodcords (2x4x6) used annually: Approx.                                                                               | x. days/week appliance is used:                  |                  |
| 4.                                                                                                                              | Have you ever had a chimney fire?                                                                                                        |                                                  | ☐ YES ☐ NO       |

## Auxiliary Heating Unit Minimum Clearance For Approved C.S.A./U.L.C. Equipment